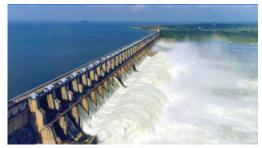

# **Sri Ram Sagar Project (Pochampad Project)**

### Pochampad

Sri Ram Sagar project Stands tall across Godavari River Which is considered as a Lifeline of North Telangana Region. Beautiful garden has been developed at the dam premises which offers boating facility in the picturesque waters of the massive reservoir. This location serves as an ideal picnic spot for people from neighboring towns. Dam is located towards north 53 k.m away from Nizamabad.