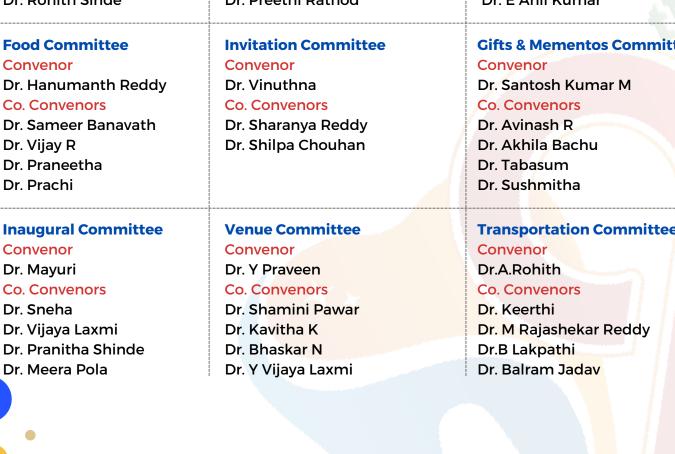

| Scientific Committee Convenor Dr. Phanindra Co. Convenors Dr. Praneeth Dr. K Tejaswi Dr. Praveen Dr. S Sandeep Dr. D Mounika | Pre Conference Committee Convenor Dr. B Laxman Co. Convenors Dr. M Swaroopa Reddy Dr. Jalaluddin Dr. Nazish Fathima Dr. B Vijender | Fund Raising Committee Convenor Dr. Ankith Agarwal Co. Convenors Dr. Swarna Jyothi Dr. Sravanthi Dr. Haritha Chowdary Dr. Sadhana |
|------------------------------------------------------------------------------------------------------------------------------|------------------------------------------------------------------------------------------------------------------------------------|-----------------------------------------------------------------------------------------------------------------------------------|
| <b>Banquet Committee Convenor</b>                                                                                            | Accomodation Committee Convenor                                                                                                    | Souvenier Committee Convenor                                                                                                      |
| Dr. L Karthik                                                                                                                | Dr. N Prasad                                                                                                                       | Dr. M Swaroopa Reddy                                                                                                              |
| Co. Convenors                                                                                                                | Co. Convenors                                                                                                                      | Co. Convenors                                                                                                                     |
| Dr.Krishna Teja                                                                                                              | Dr. Mohan                                                                                                                          | Dr. Shobha Rani                                                                                                                   |
| Dr. Ganga Reddy                                                                                                              | Dr. Rama                                                                                                                           | Dr. Pranjali                                                                                                                      |
| Dr. Rahul Goud                                                                                                               | Dr. Rajesh                                                                                                                         | Dr. Priscilla                                                                                                                     |
| Dr. Rohith Sinde                                                                                                             | Dr. Preethi Rathod                                                                                                                 | Dr. E Anil Kumar                                                                                                                  |
| Food Committee                                                                                                               | Invitation Committee                                                                                                               | Gifts & Mementos Committee                                                                                                        |
| Convenor                                                                                                                     | Convenor                                                                                                                           | Convenor                                                                                                                          |
| Dr. Hanumanth Reddy                                                                                                          | Dr. Vinuthna                                                                                                                       | Dr. Santosh Kumar M                                                                                                               |
| Co. Convenors                                                                                                                | Co. Convenors                                                                                                                      | Co. Convenors                                                                                                                     |
| Dr. Sameer Banavath                                                                                                          | Dr. Sharanya Reddy                                                                                                                 | Dr. Avinash R                                                                                                                     |
| Dr. Vijay R                                                                                                                  | Dr. Shilpa Chouhan                                                                                                                 | Dr. Akhila Bachu                                                                                                                  |
| Dr. Praneetha                                                                                                                |                                                                                                                                    | Dr. Tabasum                                                                                                                       |
| Dr. Prachi                                                                                                                   |                                                                                                                                    | Dr. Sushmitha                                                                                                                     |
| Inaugural Committee                                                                                                          | Venue Committee                                                                                                                    | Transportation Committee                                                                                                          |
| Convenor                                                                                                                     | Convenor                                                                                                                           | Convenor                                                                                                                          |
| Dr. Mayuri                                                                                                                   | Dr. Y Praveen                                                                                                                      | Dr.A.Rohith                                                                                                                       |
| Co. Convenors                                                                                                                | Co. Convenors Co. Convenors                                                                                                        |                                                                                                                                   |