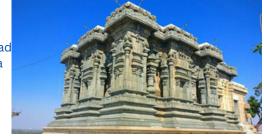

## Ramalayam

#### Dichpally

The Dichpally Ramalayam located at a distance of 20 k.m. from Nizamabad enroute Hyderabad. The temple was built in the 14th century by Kakatiya Kings, the Dichpally Ramalayam is the one of the oldest temple in the Nizamabad. Temple was built of black and white basalt stone, with the finest architecture and excellent craftsmanship of goddesses, animals, devils and Khajuraho style erotic structures on it. This ancient

temple has awesome sculpture with extremely beautiful carvings on temple walls, ceilings, pillars, and door frames.