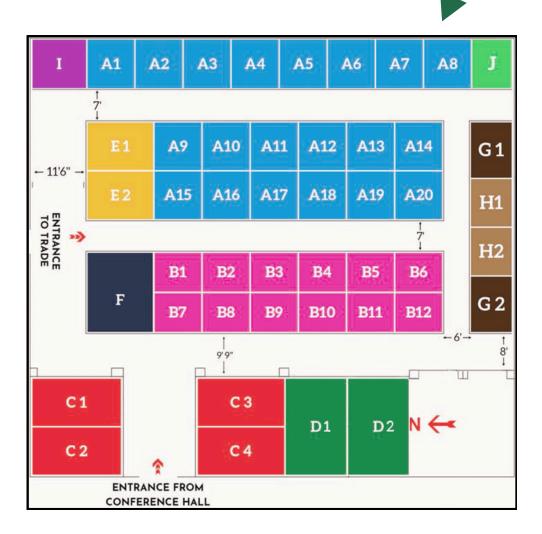

|
| Mobile No Email Id                              |                                                                      |
| Course                                          |                                                                      |
| Preference Food  Veg  Non-Veg                   |                                                                      |
| <br>Signature<br>(Student / Delegate)           | Signature & Seal of HOD / Principal (For UG's / Intern / PG's Only ) |

# FOR QUERIES RELATED TO PRE CONFERNECE (CONFERNECE COMMITTEE)

DR. LAXMAN B Convenor 91767 27140

DR. VIJENDER B Co Convenor 99666 27571 DR. M SWAROOPA REDDY

Co Convenor 90001 18819

DR. JALALUDDIN Co Convenor 96424 80939



# **Trade Details**



# FOR QUERIES RELATED TO TRADE

(TRADE COMMITTEE)

DR. K AMARNATH
Convenor

99595 77099

**DR. VISHNU VARDHAN** 

Co Convenor

97002 18751

DR. ATEEQ
Co Convenor

97055 58994

**DR. NAVEEN BARAD** 

Co Convenor

99668 55339

DR. SADAN D

Co Convenor

90321 44622



# **TOURISM**



## Quilla Raghunathalayam

#### Nizamabad

Ram temple, which is also called the Quilla Raghunathalayam, is very huge and magnificent. Visitors can observe that the entrance of the temple is very similar to the entrance of the Quilla. The fort also homes spacious halls that are spread over approximately 3,900 sq. ft. The idol of Lord Shri Rama is in the shape of Kurma (tortoise).

## Ramalayam

#### Dichpally

The Dichpally Ramalayam located at a distance of 20 k.m. from Nizamabad enroute Hyderabad. The temple