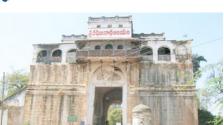

## Quilla Raghunathalayam

#### Nizamabad

Ram temple, which is also called the Quilla Raghunathalayam, is very huge and magnificent. Visitors can observe that the entrance of the temple is very similar to the entrance of the Quilla. The fort also homes spacious halls that are spread over approximately 3,900 sq. ft. The idol of Lord Shri Rama is in the shape of Kurma (tortoise).