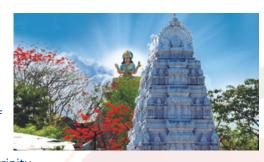

#### Basara

Temple is situated 36 Kms from Nizamabad. Sri Gnana Saraswathi temple at Basara on the banks of river Godavari is the only temple in South India dedicated to the Goddess of learning. The legend has it that after the Mahabharata war, sage Veda Vyasa embarked on a pilgrimage in search of peace. He reached the serene Kumaranchala hills on the banks of river Godavari and meditated and propitiated the Goddess who eventually appeared before him and granted her presence in the form of the divine trinity.