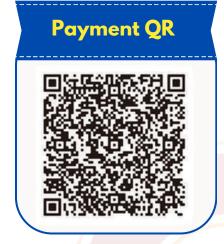

# **Registration Form**

|                                                              | Date                                 | e             |  |
|--------------------------------------------------------------|--------------------------------------|---------------|--|
| Full Name Dr                                                 |                                      |               |  |
| ☐ Delegate ☐ RC [                                            | Delegate Couple Delegate UG Delegate | ☐ PG Delegate |  |
| Address                                                      |                                      |               |  |
|                                                              | Email Id                             |               |  |
| Preference Food  Veg Non-Veg                                 |                                      |               |  |
| Payment Declerations                                         |                                      |               |  |
| Mode of Payment (Draft / Cheque / NEFT / UPI / Bank Deposit) |                                      |               |  |
| Date                                                         | Transaction Details                  |               |  |
| Drawn on(Bank & Branch)                                      |                                      |               |  |
| Rs                                                           | (In Words)                           |               |  |
| In Favour of                                                 |                                      |               |  |
| Payment Details (if any)                                     |                                      |               |  |
|                                                              |                                      |               |  |